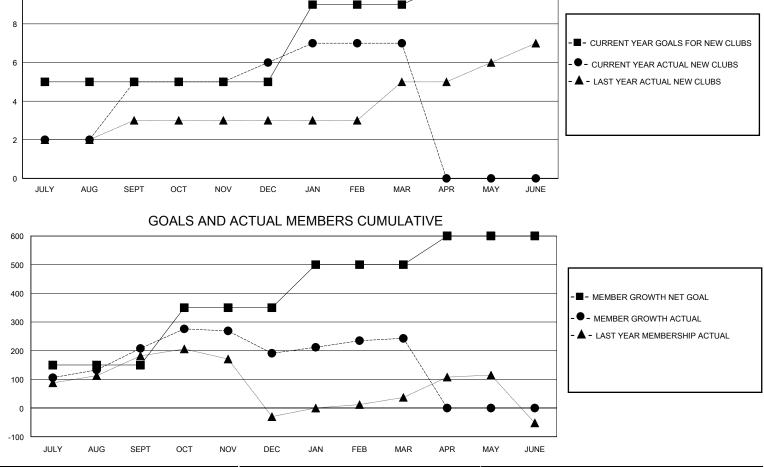

## MONTHLY MEMBERSHIP PROGRESS REPORT

District 322 A

Results as of: 3/31/2024

| GMT:                  | LOCATION INDIA |           |                     |                       |                         |                         | GMT CA                                             |  |
|-----------------------|----------------|-----------|---------------------|-----------------------|-------------------------|-------------------------|----------------------------------------------------|--|
| Clubs                 |                |           |                     | Members               |                         |                         |                                                    |  |
| RESULTS FOR 2023-2024 |                |           |                     | RESULTS FOR 2023-2024 |                         |                         |                                                    |  |
| QUARTER               | NEW CLUB GOAL  | NEW CLUBS | DROPPED CLUBS       | QUARTER MEN           | IBER GROWTH NET<br>GOAL | MEMBER GROWTH<br>ACTUAL | DROPPED<br>MEMBERS ACTUAL<br>(including transfers) |  |
| JULY/AUG/SEPT         | 5              | 5         | 1                   | JULY/AUG/SEPT         | 150                     | 315                     | 98                                                 |  |
| OCT/NOV/DEC           | 0              | 1         | 4                   | OCT/NOV/DEC           | 200                     | 228                     | 242                                                |  |
| JAN/FEB/MAR           | 4              | 1         | 0                   | JAN/FEB/MAR           | 150                     | 77                      | 19                                                 |  |
| APR/MAY/JUNE          | 1              | 0         | 0                   | APR/MAY/JUNE          | 100                     | 0                       | 0                                                  |  |
|                       | GOALS          | AND ACTUA | L NEW CLUBS C       | UMULATIVE             |                         |                         |                                                    |  |
| 10                    |                |           | <b>—</b> — <b>—</b> |                       |                         | <b></b>                 |                                                    |  |